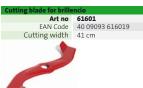

ed on easily. The advantages at a glance The greatest benefit is provided by the new BRILL design for the grass box, which protects the user's back.

The multi-function box, which acts as a silencer, is opened by a well-designed hinge mechanism, releasing the grass box and enabling the user to remove it whilst in a standing position.

The **brillencio** system, used throughout the range, retains dust, grass and pollen reliably. A clean cut is guaranteed by the long wheelbase, the excellent smooth-running of the lightweight wheels and cleverly designed balancing of the weight.

With its infinitely variable height adjustment from 30 to 80 mm, the brillencio electro 41 E can handle any situation.





O Not standard • Standard The right to make technical amendments reserved

#### Accessory:



Art no 61604 EAN Code 40 09093 001044 Cutting width 32 cm



| Einstiegsklasse          |
|--------------------------|
| Heimwerker 1,3           |
| Preis/Leistung: sehr gut |
|                          |
|                          |
| F 1.18                   |
|                          |
|                          |
|                          |
|                          |

BRILL Basic 32 ED

Cutting height adjustmen

| Art no                         |                   | 64100                                                 |
|--------------------------------|-------------------|-------------------------------------------------------|
| EAN Code                       |                   | 40 09093 641004                                       |
| Cutting width                  | < cm